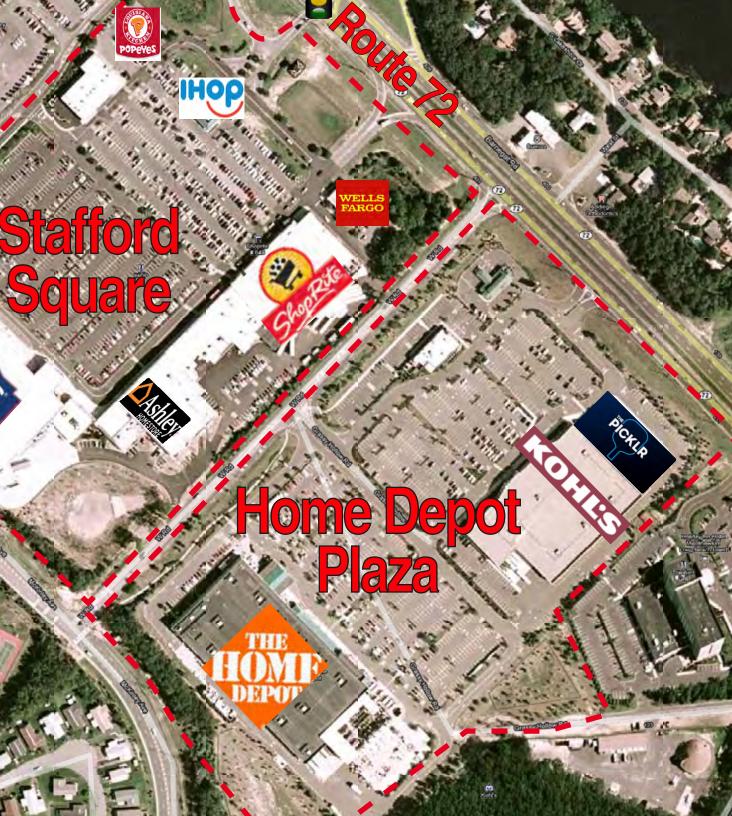

## Manahawkin (Stafford Twp.), NJ HOME DEPOT PLAZA

Route 72 – Between Garden State Parkway & Route 9

Exclusive Broker for 81 Associates, L.L.C.

**Excellent** Highway Exposure & Access - Join Kohl's and Home Depot