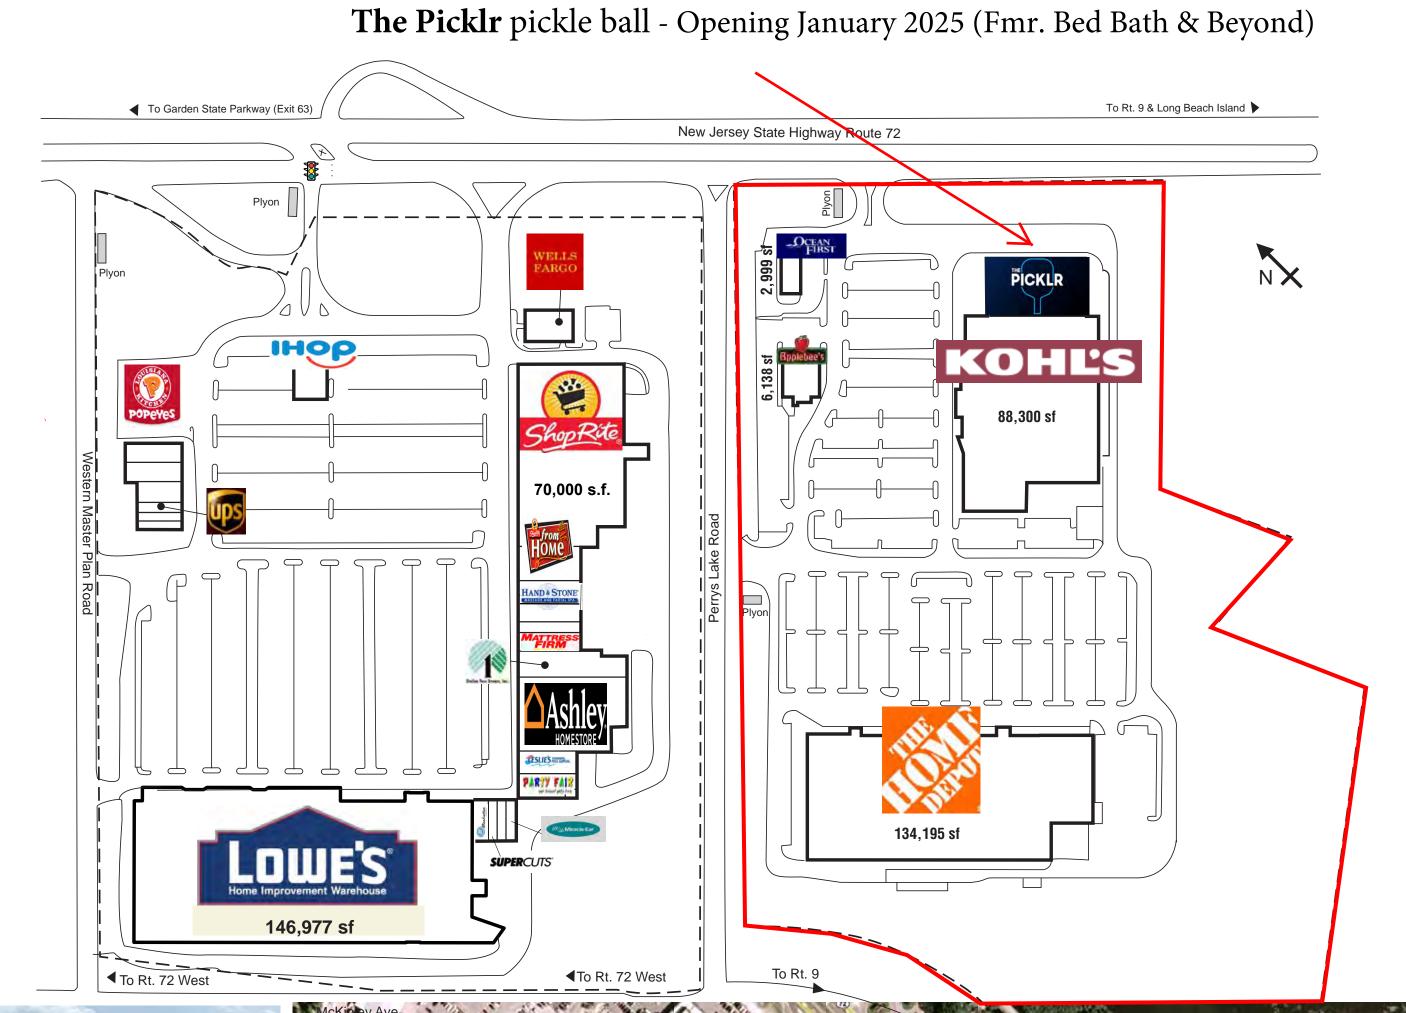

## Manahawkin (Stafford Twp.), NJ HOME DEPOT PLAZA

Route 72 – Between Garden State Parkway & Route 9

Exclusive Broker for 81 Associates, L.L.C.

**Excellent** Highway Exposure & Access - Join Kohl's and Home Depot