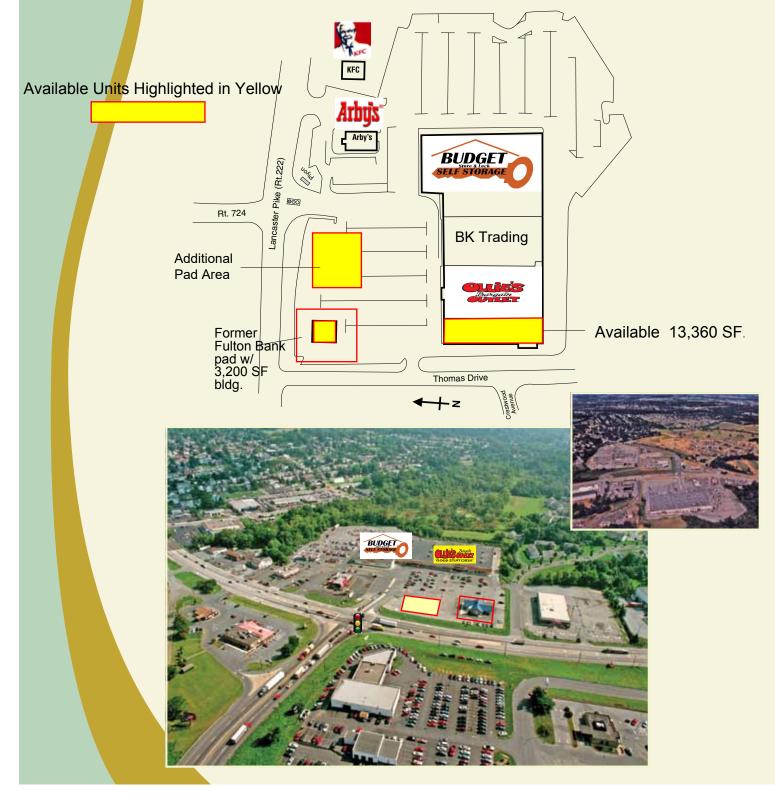

## **Reading, PA** (CUMRU TOWNSHIP) SHILLINGTON SQUARE SHOPPING CENTER

(Route 222) & (Route 724)

AVAILABLE 13,360 SF.+Bank Pad w/3,200 SF. bldg. and drive thru - Additional pad area also available

The information contained herein has been obtained from sources deemed reliable. Pasbjerg Development Co. makes no representation, guarantee or warranty about its accuracy. Any projections, opinions, assumptions or estimates provided by Pasbjerg Development Co. are for discussion purposes only and do not represent the current or future performance, condition of a property, location or market and subject to errors, omissions, change of price, lease, prior sale or financing, or withdrawal without notice.